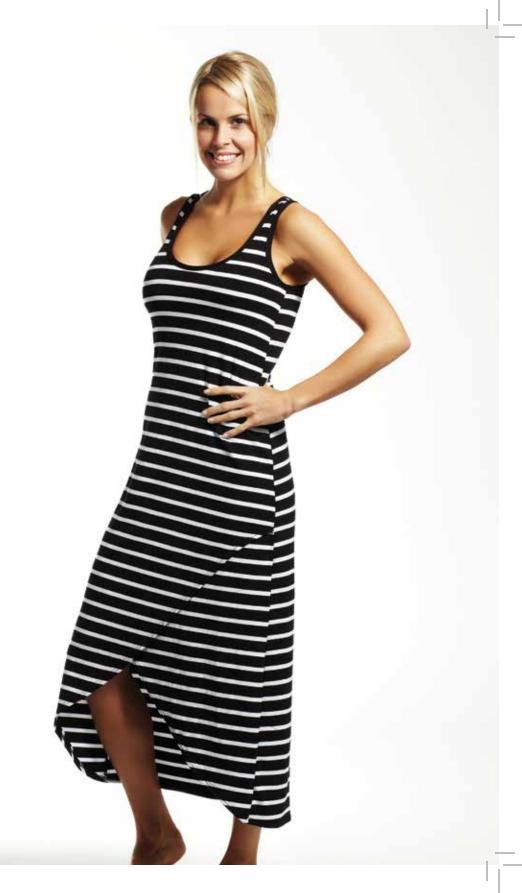

70% Rayon Bamboo, 25% Cotton, 5% Spandex

Logoing Techniques Recommended:
Embroidery, Silk Screening, Heat Press, 3M Hi-Visibility Reflective

Style# 262 Elongated Dress S - XXL

Floating and Free. Tapered and over lapping front panels that complement the cut and allow for easy movement.