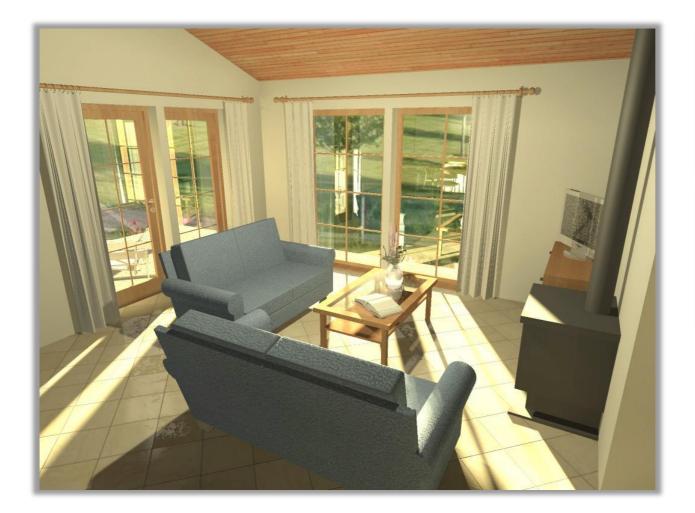

Kitchen and dining area has three large windows. Dining table on the window, while the bar will provide you with a nice view to the living room or kitchen.

Sunny living room with fireplace and TV is the central sector of the house, from which all other rooms, two bedrooms, bathroom and hallway are easily attainable.