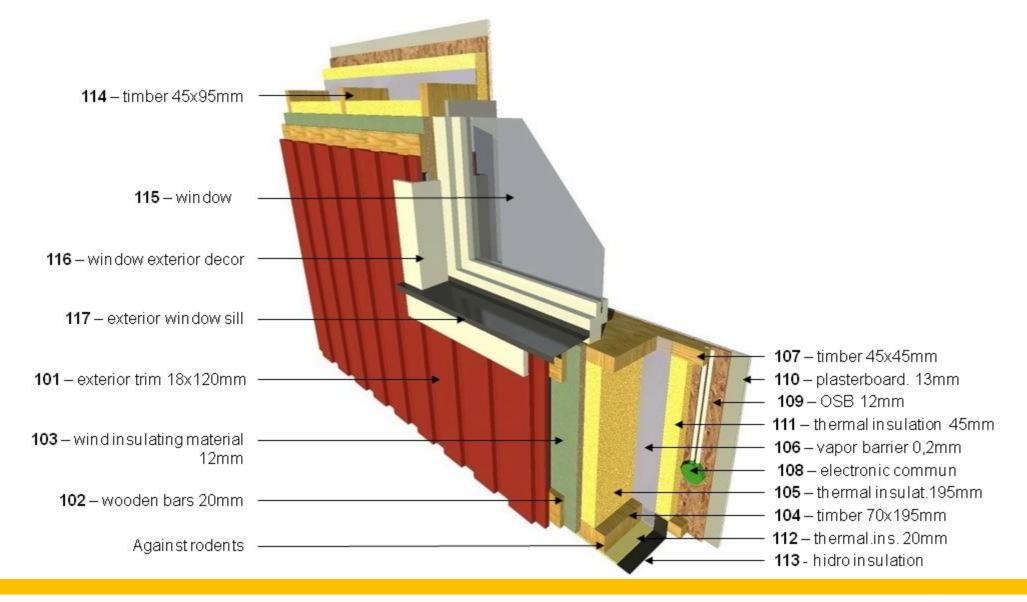

Many large windows offer a view of the-your beautiful garden. "Hanna HUS" inspire and make you happy.

The house from the factory is equipped with high quality different levels of security for windows and exterior doors, roofing of your choise, different color concrete tiles, as well as rainwater drain systems.

We can offer a various types of home exterior trim: different colors and profiles finishing boards, plaster, etc. It easily be reprogrammed and constructed as mirror wiew.

For more information, see the home plans and views.