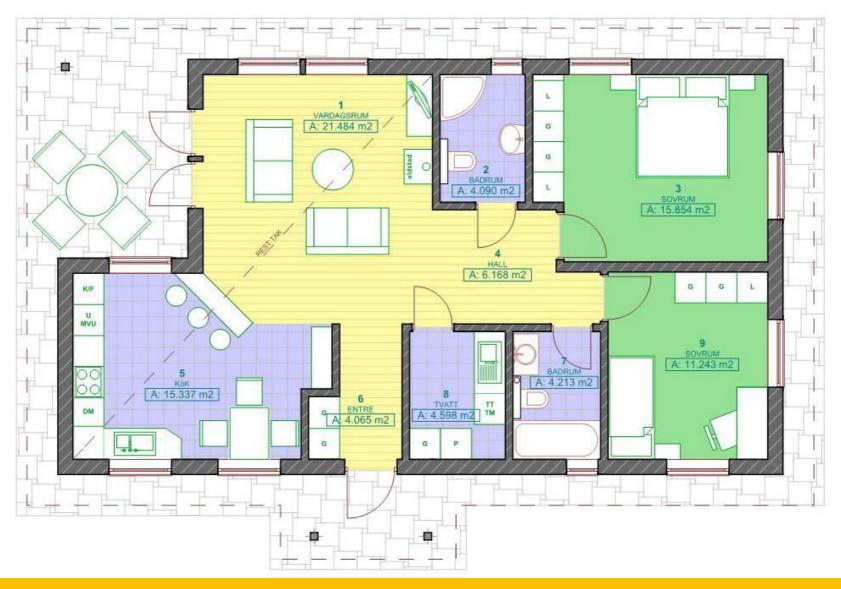

## Welcome to world of AIG family houses !

"Hanna HUS" 87.10 sq. m. is beautiful, nice and compact house with one floor, which boasts a large and high living room from which you can get to the garden terrace. Terrace furnished under a roof for the rain smooth your beautiful holiday moments.

To enjoy the terrace during the winter, it can glaze and turn on the conservatory, which would give you a lot of nice moments of relaxation in any season.

In the "Hanna Hus" you will feel comfortable if you have three people in the family, which welcomes bright and functional space planning, as well as the constructive rationality of house.

Kitchen and dining area has three large windows. Dining table on the window, while the bar will provide you with a nice view to the living room or kitchen.

Sunny living room with fireplace and TV is the central sector of the house, from which all other rooms, two bedrooms, bathroom and hallway are easily attainable.

Many large windows offer a view of the-your beautiful garden. "Hanna HUS" inspire and make you happy.

The house from the factory is equipped with high quality different levels of security for windows and exterior doors, roofing of your choise, different color concrete tiles, as well as rainwater drain systems.