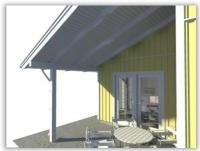

## Welcome to world of AIG family houses !

"Hanna HUS" 87.10 sq. m. is beautiful, nice and compact house with one floor, which boasts a large and high living room from which you can get to the garden terrace. Terrace furnished under a roof for the rain smooth your beautiful holiday moments.

To enjoy the terrace during the winter, it can glaze and turn on the conservatory, which would give you a lot of nice moments of relaxation in any season.

In the "Hanna Hus" you will feel comfortable if you have three people in the family, which welcomes bright and functional space planning, as well as the constructive rationality of house.