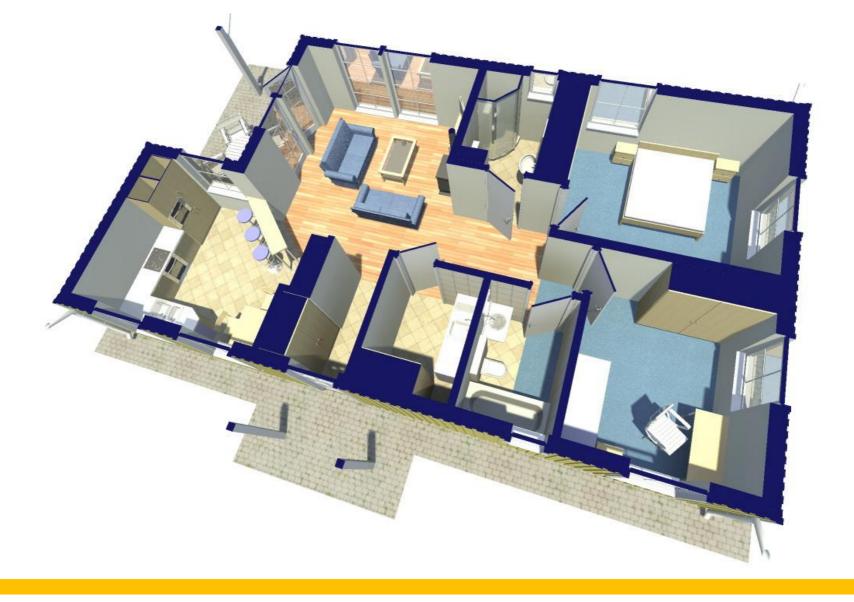

Kitchen and dining area has three large windows. Dining table on the window, while the bar will provide you with a nice view to the living room or kitchen.

Sunny living room with fireplace and TV is the central sector of the house, from which all other rooms, two bedrooms, bathroom and hallway are easily attainable.

Many large windows offer a view of the-your beautiful garden. "Hanna HUS" inspire and make you happy.

The house from the factory is equipped with high quality different levels of security for windows and exterior doors, roofing of your choise, different color concrete tiles, as well as rainwater drain systems.