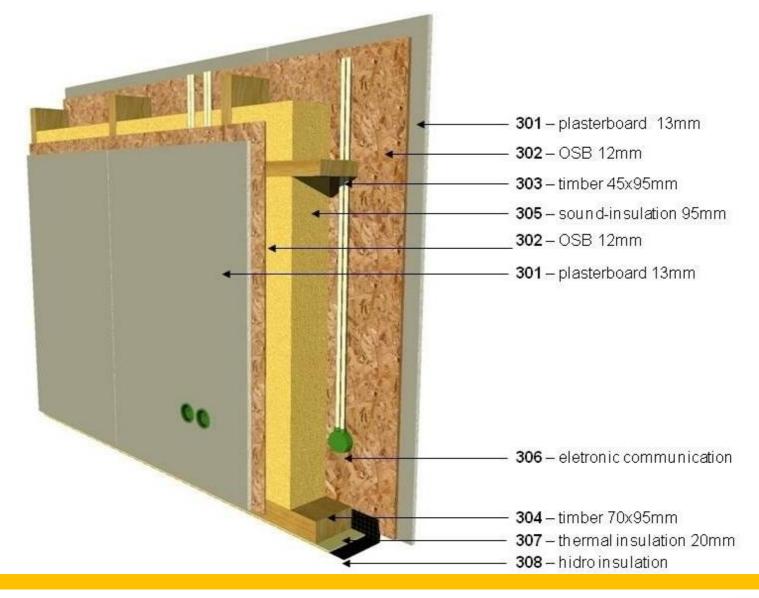

om with fireplace and TV is the central sector of the house, from which all other rooms, two bedrooms, bathroom and hallway are easily attainable.

Many large windows offer a view of the-your beautiful garden. "Hanna HUS" inspire and make you happy.

The house from the factory is equipped with high quality different levels of security for windows and exterior doors, roofing of your choise, different color concrete tiles, as well as rainwater drain systems.

We can offer a various types of home exterior trim: different colors and profiles finishing boards, plaster, etc. It easily be reprogrammed and constructed as mirror wiew.

For more information, see the home plans and views.























HANNA HUS
Frontage







HANNA HUS
Frontage



























































## HANNA HUS









Mob.: +371 29278705 Tel.: +371 67942100; fax: +371 67942101 E-mail: jj@aigkonstrukcijas.lv www.aigkonstrukcijas.lv www.aig-familyhouses.eu



Rigas iela 113, Salaspils Rigas rajons, LV-2169 Latvia