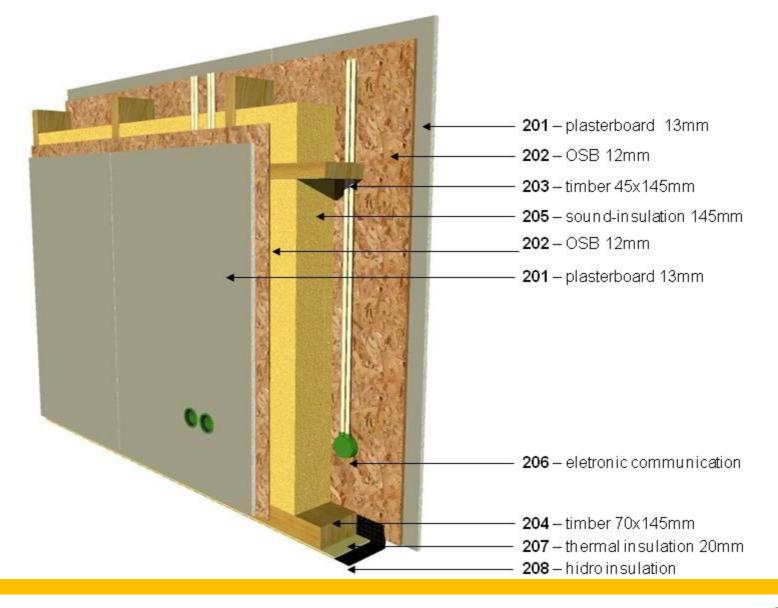

Many large windows offer a view of the-your beautiful garden. "Hanna HUS" inspire and make you happy.

The house from the factory is equipped with high quality different levels of security for windows and exterior doors, roofing of your choise, different color concrete tiles, as well as rainwater drain systems.

We can offer a various types of home exterior trim: different colors and profiles finishing boards, plaster, etc. It easily be reprogrammed and constructed as mirror wiew.

For more information, see the home plans and views.