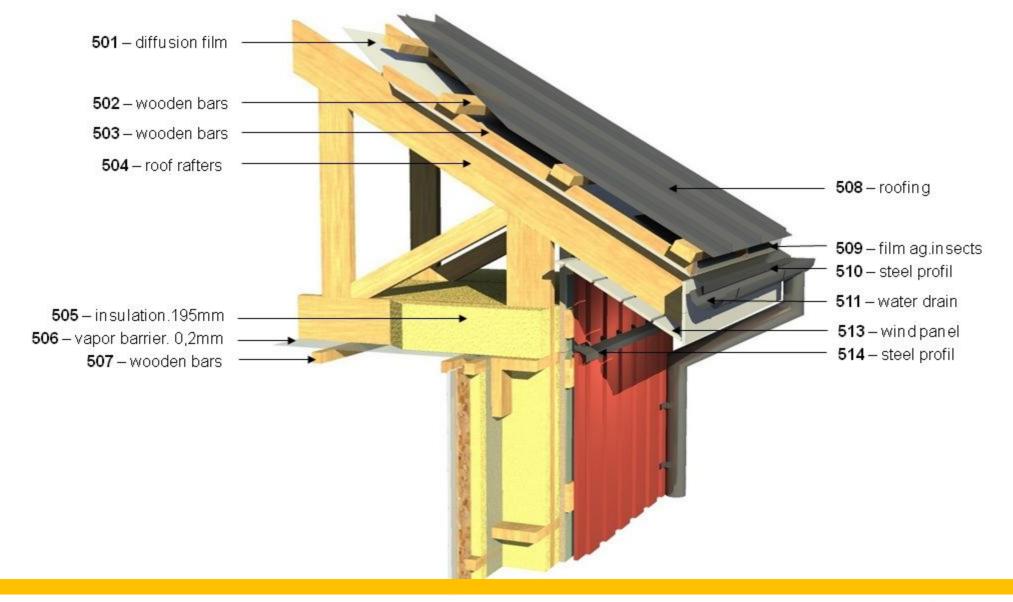

Many large windows offer a view of the-your beautiful garden. "Hanna HUS" inspire and make you happy.

The house from the factory is equipped with high quality different levels of security for windows and exterior doors, roofing of your choise, different color concrete tiles, as well as rainwater drain systems.