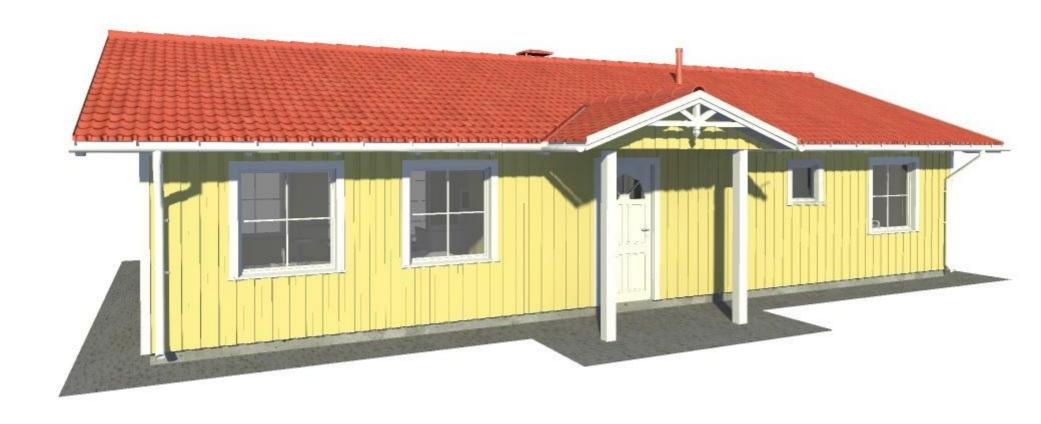

the window, while the bar will provide you with a nice view to the living room or kitchen.

Sunny living room with fireplace and TV is the central sector of the house, from which all other rooms, two bedrooms, bathroom and hallway are easily attainable.

Many large windows offer a view of the-your beautiful garden. "Hanna HUS" inspire and make you happy.

The house from the factory is equipped with high quality different levels of security for windows and exterior doors, roofing of your choise, different color concrete tiles, as well as rainwater drain systems.

We can offer a various types of home exterior trim: different colors and profiles finishing boards, plaster, etc. It easily be reprogrammed and constructed as mirror wiew.

For more information, see the home plans and views.























HANNA HUS
Frontage







HANNA HUS
Frontage



























































## HANNA HUS









Mob.: +371 29278705 Tel.: +371 67942100; fax: +371 67942101 E-mail: jj@aigkonstrukcijas.lv www.aigkonstrukcijas.lv www.aig-familyhouses.eu



Rigas iela 113, Salaspils Rigas rajons, LV-2169 Latvia