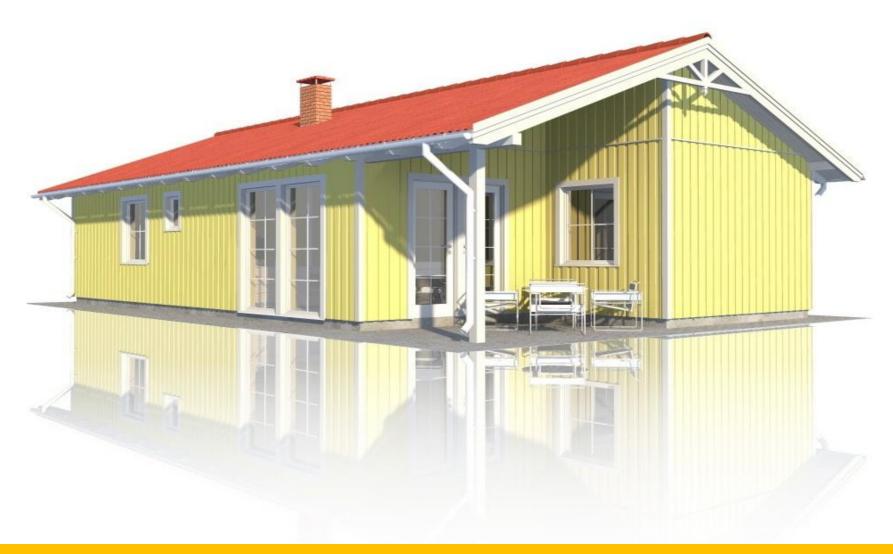

## Welcome to world of AIG family houses !

"Hanna HUS" 87.10 sq. m. is beautiful, nice and compact house with one floor, which boasts a large and high living room from which you can get to the garden terrace. Terrace furnished under a roof for the rain smooth your beautiful holiday moments.

To enjoy the terrace during the winter, it can glaze and turn on the conservatory, which would give you a lot of nice moments of relaxation in any season.

In the "Hanna Hus" you will feel comfortable if you have three people in the family, which welcomes bright and functional space planning, as well as the constructive rationality of house.

Kitchen and dining area has three large windows. Dining table on the window, while the bar will provide you with a nice view to the living room or kitchen.

Sunny living room with fireplace and TV is the central sector of the house, from which all other rooms, two bedrooms, bathroom and hallway are easily attainable.

Many large windows offer a view of the-your beautiful garden. "Hanna HUS" inspire and make you happy.

The house from the factory is equipped with high quality different levels of security for windows and exterior doors, roofing of your choise, different color concrete tiles, as well as rainwater drain systems.

We can offer a various types of home exterior trim: different colors and profiles finishing boards, plaster, etc. It easily be reprogrammed and constructed as mirror wiew.

For more information, see the home plans and views.