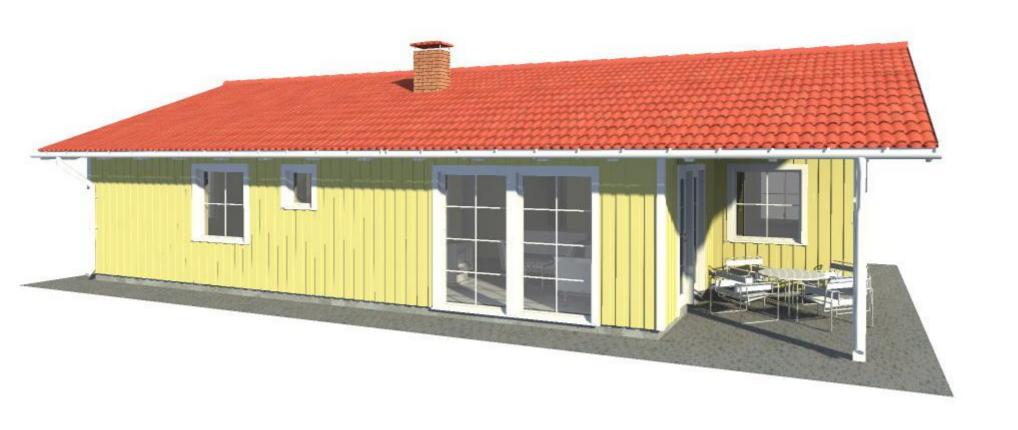

## Welcome to world of AIG family houses !

"Hanna HUS" 87.10 sq. m. is beautiful, nice and compact house with one floor, which boasts a large and high living room from which you can get to the garden terrace. Terrace furnished under a roof for the rain smooth your beautiful holiday moments.

Kitchen and dining area has three large windows. Dining table on the window, while the bar will provide you with a nice view to the living room or kitchen.

Sunny living room with fireplace and TV is the central sector of the house, from which all other rooms, two bedrooms, bathroom and hallway are easily attainable.

Many large windows offer a view of the-your beautiful garden. "Hanna HUS" inspire and make you happy.

The house from the factory is equipped with high quality different levels of security for windows and exterior doors, roofing of your choise, different color concrete tiles, as well as rainwater drain systems.