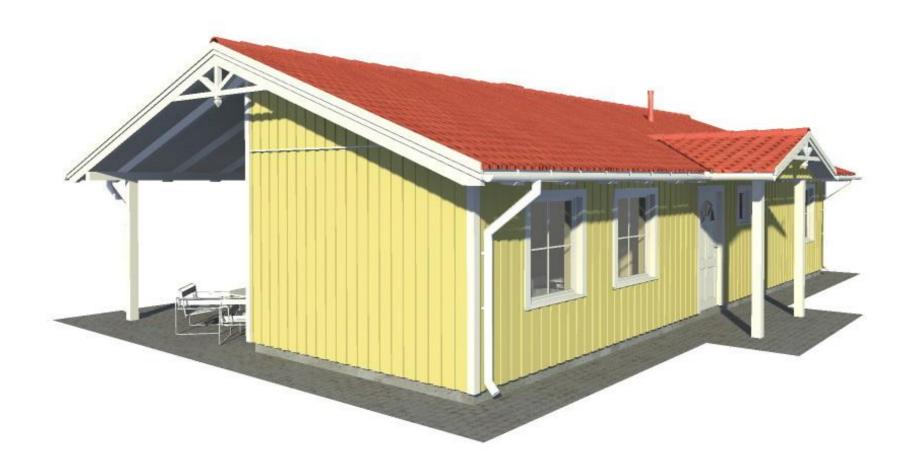

## Welcome to world of AIG family houses !

"Hanna HUS" 87.10 sq. m. is beautiful, nice and compact house with one floor, which boasts a large and high living room from which you can get to the garden terrace. Terrace furnished under a roof for the rain smooth your beautiful holiday moments.

Many large windows offer a view of the-your beautiful garden. "Hanna HUS" inspire and make you happy.

The house from the factory is equipped with high quality different levels of security for windows and exterior doors, roofing of your choise, different color concrete tiles, as well as rainwater drain systems.

We can offer a various types of home exterior trim: different colors and profiles finishing boards, plaster, etc. It easily be reprogrammed and constructed as mirror wiew.

For more information, see the home plans and views.

HANNA HUS
Frontage

HANNA HUS
Frontage