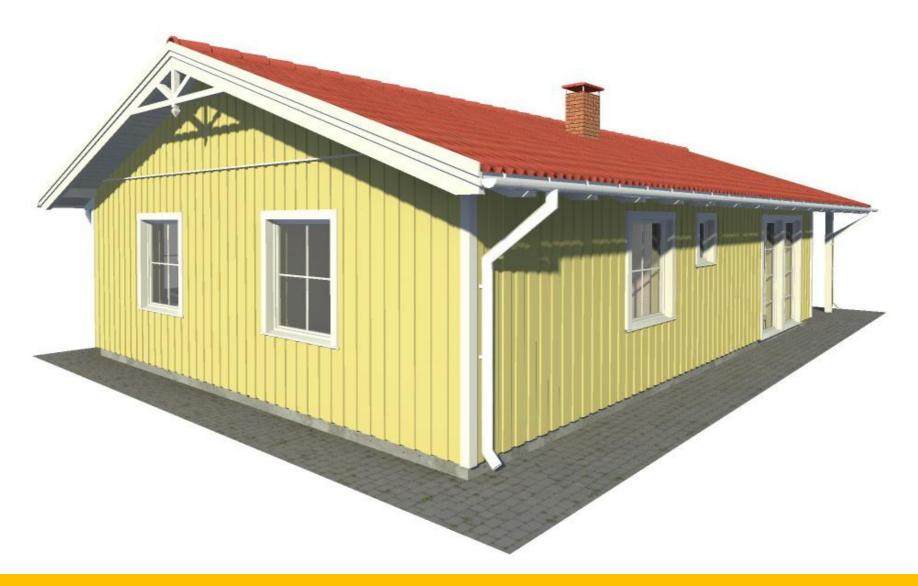

Many large windows offer a view of the-your beautiful garden. "Hanna HUS" inspire and make you happy.

The house from the factory is equipped with high quality different levels of security for windows and exterior doors, roofing of your choise, different color concrete tiles, as well as rainwater drain systems.

We can offer a various types of home exterior trim: different colors and profiles finishing boards, plaster, etc. It easily be reprogrammed and constructed as mirror wiew.

For more information, see the home plans and views.